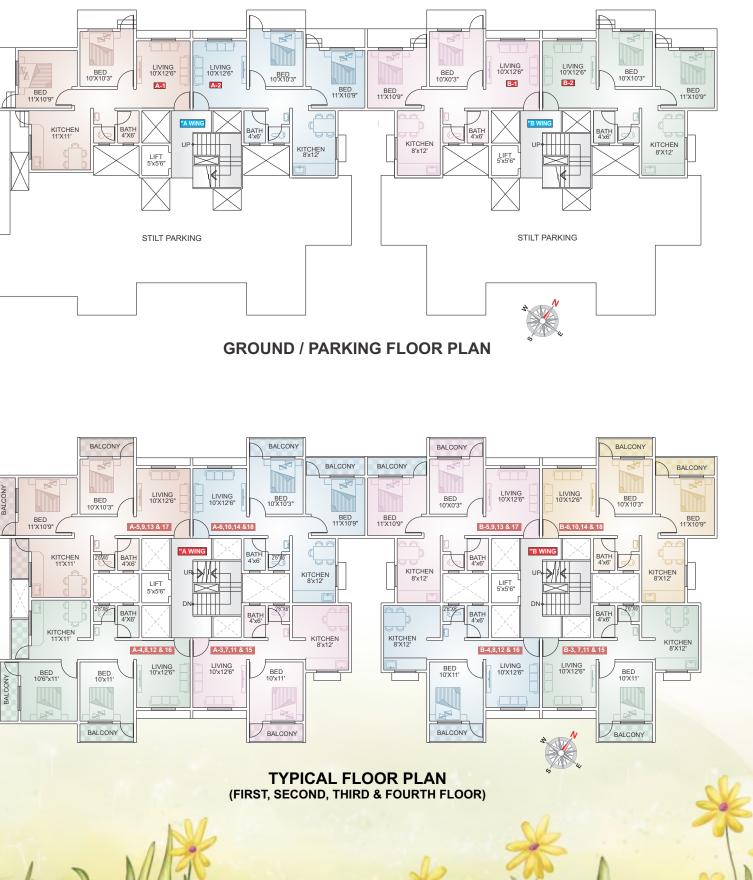

2302429 R.C.C. Consultant : Mr. Shriram Kulkarni - 9822057378

Legal Advisor : Adv. Mr. Umesh Sanas - 982263910 Project Engg. : Mr. Nilesh Sawant - 9762036046

### Distance from our site

• Shirvwal MIDC : 30km • Dhom : 9km • Satara City : 35km Panchgani : 17km • Pune City : 87km • Mahabaleshwar : 33km

# Anil Sawant Venture

# Project by Sakshi Samuh Developers

Wai Office : Sakshi Shilp, S/No 70/1A, Wai Bavdhan Road, Near Sandesh Resort, Songirwadi, Wai-412803, Tal-Wai Dist- Satara. Pune Office :Office No. 215, 2nd Floor, Tel.: 02167-227415, Cell: 9422600483, 9922439117 Web: www.sakshiconstructions.com Email : sakshicon@rediffmail.com

Pentagon, Near Hotel Panchami, Pune Satara Road, Pune-411009







A Paradise & Paradise within Paradise

1 & 2 BHK Exclusive Premium Flats @ WAI













Value at Your Terms

# Premium amenities

#### Structure

R.C.C. framed earthquake resistant structure 6" thick external and 4" internal brick walls

#### Flooring

Vitrified High Quality 2" x 2" Tiles in living & 16" x16"in entire flat. Antiskid tiles in toilets, dry balcony and terrace

#### Kitchen

Granite kitchen otta. With stainless steel sink Designer glazed tiles in kitchen up to slab level

#### Doors

Main door with laminate & Teakwood door frame, Internal flush doors and P.V.C. door for bathroom

### Windows

Three track powder coated aluminum windows Marble window frame M-S safety grills for windows

### Toilets / Sanitary

Designer glazed tiles up to 7" height Provision for water heater Concealed plumbing with Premium high quality C.P. fittings

## Electrification

Coppe