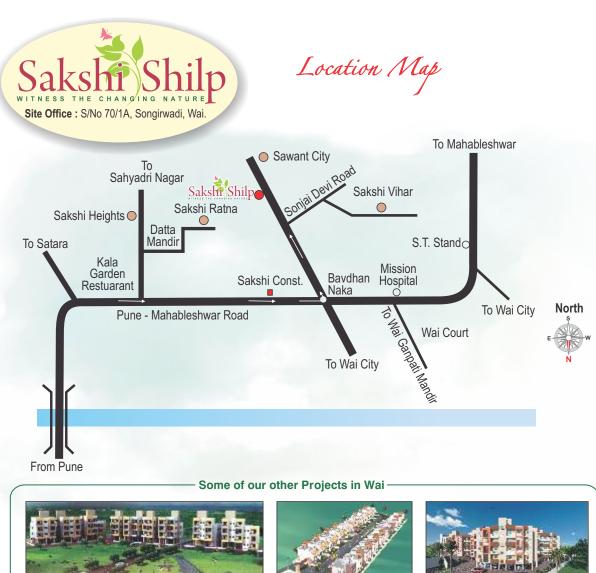

### Distance from our site

• Shirvwal MIDC : 30km • Dhom : 9km • Satara City : 35km Panchgani : 17km • Pune City : 87km • Mahabaleshwar : 33km