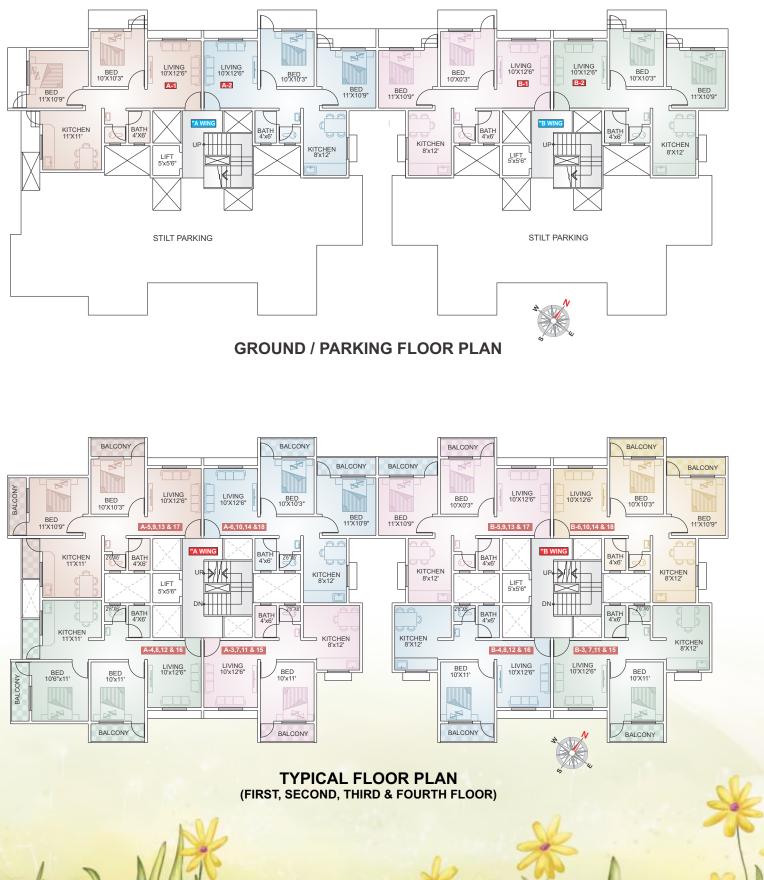

942302429 R.C.C. Consultant : Mr. Shriram Kulkarni - 9822057378

Legal Advisor : Adv. Mr. Umesh Sanas - 982263910 Project Engg. : Mr. Nilesh Sawant - 9762036046

### Distance from our site

• Shirvwal MIDC : 30km • Dhom : 9km • Satara City : 35km Panchgani : 17km • Pune City : 87km • Mahabaleshwar : 33km

# Anil Sawant Venture

# Project by Sakshi Samuh Developers

Wai Office : Sakshi Shilp, S/No 70/1A, Wai Bavdhan Road, Near Sandesh Resort, Songirwadi, Wai-412803, Tal-Wai Dist- Satara. Pune Office :Office No. 215, 2nd Floor, Tel.: 02167-227415, Cell: 9422600483, 9922439117 Web: www.sakshiconstructions.com Email : sakshicon@rediffmail.com

Pentagon, Near Hotel Panchami, Pune Satara Road, Pune-411009







A Paradise & Paradise within Paradise

1 & 2 BHK Exclusive Premium Flats @ WAI













Value at Your Terms

# Premium amenities

#### Structure

R.C.C. framed earthquake resistant structure 6" thick external and 4" internal brick walls

#### Flooring

Vitrified High Quality 2" x 2" Tiles in living & 16" x16"in entire flat. Antiskid tiles in toilets, dry balcony and terrace

#### Kitchen

Granite kitchen otta. With stainless steel sink Designer glazed tiles in kitchen up to slab level

#### Doors

Main door with laminate & Teakwood door frame, Internal flush doors and P.V.C. door for bathroom

### Windows

Three track powder coated aluminum windows Marble window frame M-S safety grills for windows

### Toilets / Sanitary

Designer glazed tiles up to 7" height Provision for water heater Concealed plumbing with Premium high quality C.P. fittings

## Electrification

Cop